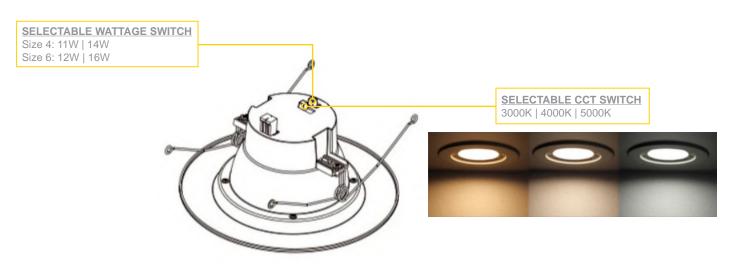

## SELECTABLE WATTAGE / CCT -

LIGHTING MODES / OPERATION

FINISH: White.

HOUSING: Die Aluminum housing.

LAMPING: LED and UV-C LED. Selectable LED Wattage and CCT. UVC-LED 18W Power.

LIFESPAN: >35,000 Hours LED / >10,000 Hours UVC-LED MOUNTING: Recessed mount via torsion springs. SENSOR: 5.8G Frequency / 29.5sq.ft coverage. UVC WAVELENGTH: 260-285nm COMPLIANCE: Built to comply with U.S. and Canadian safety standards. FCC, CE Certified.