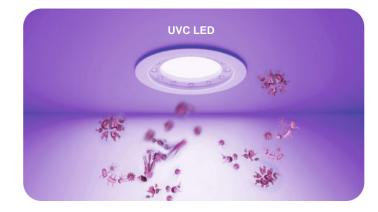

PPLICATIONS: Schools, Clinics, Hotels, Restaurants, Theaters, Factories, Offices. DISINFECTION MODES: 2-Hour Mode / 20min Auto Mode. DRIVER: Universal Voltage 120/277V electronic driver.

FINISH: White.

HOUSING: Die Aluminum housing.

LAMPING: LED and UV-C LED. Selectable LED Wattage and CCT. UVC-LED 18W Power.

LIFESPAN: >35,000 Hours LED / >10,000 Hours UVC-LED MOUNTING: Recessed mount via torsion springs. SENSOR: 5.8G Frequency / 29.5sq.ft coverage. UVC WAVELENGTH: 260-285nm COMPLIANCE: Built to comply with U.S. and Canadian safety standards. FCC, CE Certified.

WARRANTY: 2-year Limited Warranty.

Type



## UVC-SLD

**The UVC Collection** 

UV-C Recessed Downlight - Anti-Bacterial Sterilization | Selectable Wattage/CCT

## SELECTABLE WATTAGE / CCT -



LIGHTING MODES / OPERATION