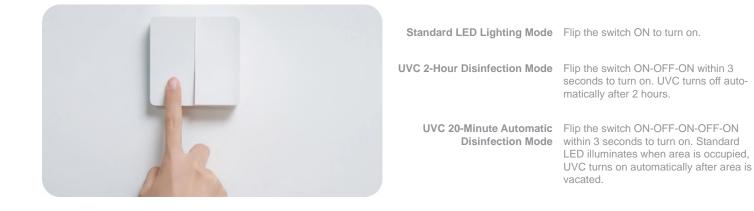

APPLICATIONS: Schools, Clinics, Hotels, Restaurants, Theaters, Factories, Offices. DISINFECTION MODES: 2-Hour Mode / 20min Auto Mode. DRIVER: Universal Voltage 120/277V electronic driver.

FINISH: White.

HOUSING: Die Aluminum housing.

LAMPING: LED and UV-C LED. Selectable LED Wattage and CCT. UVC-LED 18W Power.

LIFESPAN: >35,000 Hours LED / >10,000 Hours UVC-LED MOUNTING: Recessed mount via torsion springs. SENSOR: 5.8G Frequency / 29.5sq.ft coverage. UVC WAVELENGTH: 260-285nm COMPLIANCE: Built to comply with U.S. and Canadian safety standards. FCC, CE Certified.

WARRANTY: 2-year Limited Warranty.

Type



## UVC-SLD

**The UVC Collection** 

UV-C Recessed Downlight - Anti-Bacterial Sterilization | Selectable Wattage/CCT

## SELECTABLE WATTAGE / CCT -



LIGHTING MODES / OPERATION