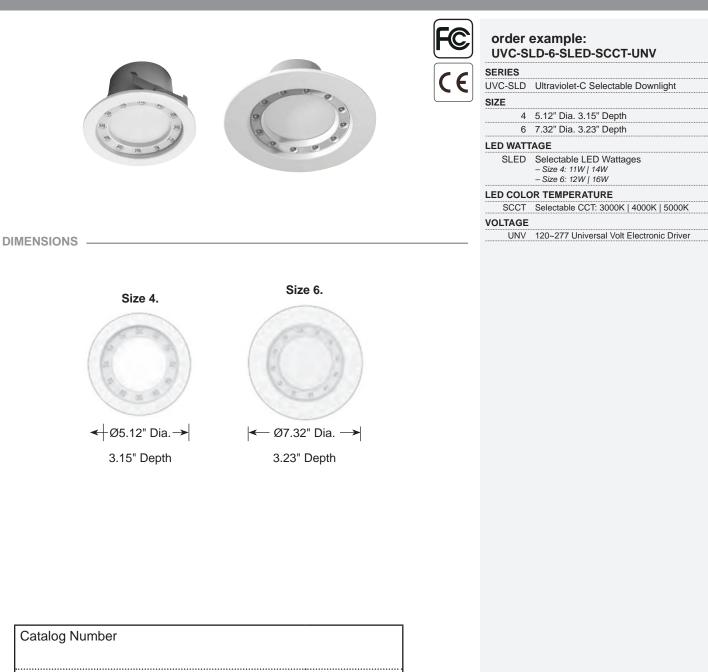

## UVC-SLD

**The UVC Collection** 

UV-C Recessed Downlight - Anti-Bacterial Sterilization | Selectable Wattage/CCT